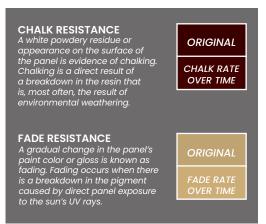

Synergy<sup>®</sup> is subjected to stringent specifications regarding expected color change. Everlast tests our products at several exterior exposure sites located in the harshest environments around the globe. Built on proven strength, this system offers superior chalk and fade resistance as well as gloss retention.