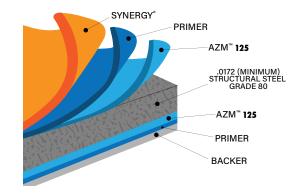

## SUSTAINABLE PERFORMANCE

Synergy<sup>®</sup> is proven to be durable and resilient in harsh climates.

Synergy<sup>®</sup> is comprised of three layers. The first is a conversional layer to improve adhesion, followed by a baked on polymer primer ending with a baked on top coat to resist chipping, peeling and cracking. Each layer is engineered to act in synergy with the others to deliver superior performance and durability while protecting against harsh conditions.